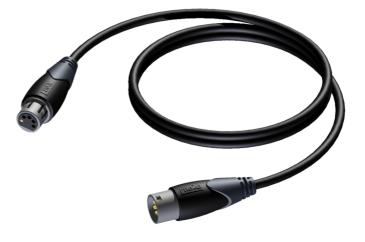

# CLD955 DMX 2-pair cable -XLR male - XLR female

# Product information:

The CLD955 is a 110 Ohm DMX-AES cable constructed using the DMX62 cable and fitted with 5-pin XLR connectors. The 26 AWG (0.14 mm<sup>2</sup>) thin and dense stranded conductors with a double (Al-foil + braiding) shielding makes it perfectly suited for use in a large type of lightning applications. The stranded conductors and smooth flexing outer jacket provide a great flexibility with a solid feel. It comes in different lengths from 0.5 meters to 20 meters, providing solutions for all applications.