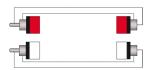

male connectors on the other sides, the link is constructed using the SIG44 cable. The easy to handle PVC jacket is excellent for fixed indoor and mobile applications. The inner conductors are fitted with a durable shielding. This gives an excellent protection against interference of all kinds such as electromagnetic fields produced by dimmers, electric motors or power cables. The SIG series cables are "all-round" signal cables which are suited for all kinds of applications where reliable signal transmission is needed. It comes in lengths of 1 meters to 5 meters, providing solutions for all applications.



## Components:

· CableType: SIG44 - Signal Cable

# Properties:



## **Product Features:**

| Application | null |
|-------------|------|
| Series      | null |

## Wiring Diagrams:



#### Variants:

· CLA850/3 - 3 meter