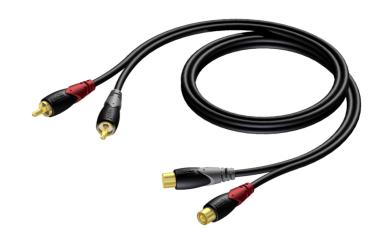

#### Product information:

The CLA850 is fitted with two RCA male connectors on one sides and two RCA female connectors on the other sides, the link is constructed using the SIG44 cable. The easy to handle PVC jacket is excellent for fixed indoor and mobile applications. The inner conductors are fitted with a durable shielding. This gives an excellent protection against interference of all kinds such as electromagnetic fields produced by dimmers, electric motors or power cables. The SIG series cables are "all-round" signal cables which are suited for all kinds of applications where reliable signal transmission is needed. It comes in lengths of 1 meters to 5 meters, providing solutions for all applications.

## Components:

· CableType: SIG44 - Signal Cable