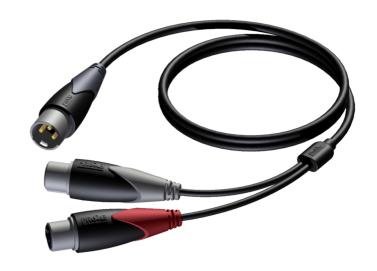

#### Product information:

The CLA736 is fitted with two 3-pin XLR female connectors and one 3-pin male XLR connector, the link is constructed using the SIG155 cable. The easy to handle PVC jacket is excellent for fixed indoor and mobile applications. The inner conductors are fitted with a durable shielding. This gives an excellent protection against interference of all kinds such as electromagnetic fields produced by dimmers, electric motors or power cables. The SIG series cables are "all-round" signal cables which are suited for all kinds of applications where reliable signal transmission is needed. Available in lengths of 1.5 and 2 meters.