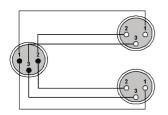

e copper

#### Product information:

The CLA736 is fitted with two 3-pin XLR female connectors and one 3-pin male XLR connector, the link is constructed using the SIG155 cable. The easy to handle PVC jacket is excellent for fixed indoor and mobile applications. The inner conductors are fitted with a durable shielding. This gives an excellent protection against interference of all kinds such as electromagnetic fields produced by dimmers, electric motors or power cables. The SIG series cables are "all-round" signal cables which are suited for all kinds of applications where reliable signal transmission is needed. Available in lengths of 1.5 and 2 meters.



# Properties:



### **Product Features:**

| Application | null |
|-------------|------|
| Series      | null |

### Wiring Diagrams: