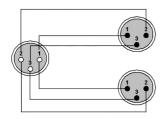

gen free copper

#### Product information:

The CLA735 is fitted with two 3-pin XLR male connectors and one 3-pin female XLR connector, the link is constructed using the SIG155 cable. The easy to handle PVC jacket is excellent for fixed indoor and mobile applications. The inner conductors are fitted with a durable shielding. This gives an excellent protection against interference of all kinds such as electromagnetic fields produced by dimmers, electric motors or power cables. The SIG series cables are "all-round" signal cables which are suited for all kinds of applications where reliable signal transmission is needed. Available in a length of 1.5 meters.



# Properties:



## **Product Features:**

| Application | null |
|-------------|------|
| Series      | null |

## Wiring Diagrams:



### Variants:

CLA735/1.5 - 1,5 meter