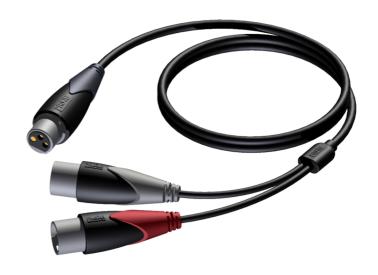

#### Product information:

The CLA735 is fitted with two 3-pin XLR male connectors and one 3-pin female XLR connector, the link is constructed using the SIG155 cable. The easy to handle PVC jacket is excellent for fixed indoor and mobile applications. The inner conductors are fitted with a durable shielding. This gives an excellent protection against interference of all kinds such as electromagnetic fields produced by dimmers, electric motors or power cables. The SIG series cables are "all-round" signal cables which are suited for all kinds of applications where reliable signal transmission is needed. Available in a length of 1.5 meters.