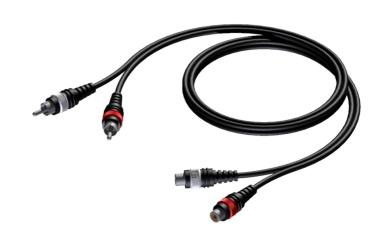

### Product information:

The CAB850 is fitted with two RCA male connectors on one sides and two RCA female connectors on the other sides, the link is constructed using the SIG48 cable. The easy to handle PVC jacket is excellent for fixed indoor and mobile applications. The inner conductors are fitted with a durable shielding. This gives an excellent protection against interference of all kinds such as electromagnetic fields produced by dimmers, electric motors or power cables. The SIG series cables are "all-round" signal cables which are suited for all kinds of applications where reliable signal transmission is needed. It comes in lengths of 1.5 meters to 5 meters, providing solutions for all applications.