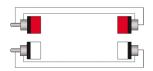

SIG48 cable. The easy to handle PVC jacket is excellent for fixed indoor and mobile applications. The inner conductors are fitted with a durable shielding. This gives an excellent protection against interference of all kinds such as electromagnetic fields produced by dimmers, electric motors or power cables. The SIG series cables are "all-round" signal cables which are suited for all kinds of applications where reliable signal transmission is needed. It comes in lengths of 1.5 meters to 5 meters, providing solutions for all applications.

# Components:

 CableType: SIG48 - Unbalanced signal cable - flex 2 x 0.16 mm<sup>2</sup> - 25 AWG



### **Product Features:**

| Application | null |  |
|-------------|------|--|
|             | null |  |
| Series      | null |  |

## Wiring Diagrams:



#### Variants:

CAB850/5 - 5 meter