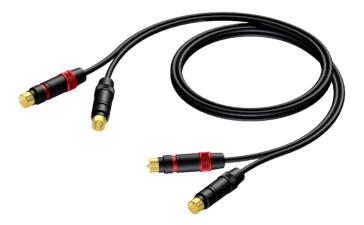

# 2 x RCA/Cinch male to 2 x RCA/Cinch male - heavy duty

# Product information:

The CAB820 is fitted with two heavy duty RCA male connectors on both sides and is constructed using the SIG48 cable. The easy to handle PVC jacket is excellent for fixed indoor and mobile applications. The inner conductors are fitted with a durable shielding. This gives an excellent protection against interference of all kinds such as electromagnetic fields produced by dimmers, electric motors or power cables. The SIG series cables are "all-round" signal cables which are suited for all kinds of applications where reliable signal transmission is needed. It comes in lengths of 3 meters to 10 meters, providing solutions for all applications.