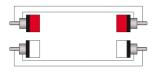

fitted with two heavy duty RCA male connectors on both sides and is constructed using the SIG48 cable. The easy to handle PVC jacket is excellent for fixed indoor and mobile applications. The inner conductors are fitted with a durable shielding. This gives an excellent protection against interference of all kinds such as electromagnetic fields produced by dimmers, electric motors or power cables. The SIG series cables are "all-round" signal cables which are suited for all kinds of applications where reliable signal transmission is needed. It comes in lengths of 3 meters to 10 meters, providing solutions for all applications.



#### **Properties:**



## **Product Features:**

| Application | null |
|-------------|------|
|             | null |
| Series      | null |

## Wiring Diagrams: