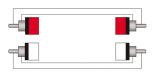

ng the SIG48 cable. The easy to handle PVC jacket is excellent for fixed indoor and mobile applications. The inner conductors are fitted with a durable shielding. This gives an excellent protection against interference of all kinds such as electromagnetic fields produced by dimmers, electric motors or power cables. The SIG series cables are "all-round" signal cables which are suited for all kinds of applications where reliable signal transmission is needed. It comes in lengths of 0.5 meters to 20 meters, providing solutions for all applications.

#### Components:

 CableType: SIG48 - Unbalanced signal cable - flex 2 x 0.16 mm<sup>2</sup> - 25 AWG



### **Product Features:**

| Application | null |
|-------------|------|
|             | null |
| Series      | null |

### Wiring Diagrams:



### Variants:

• CAB800/10 - 10 meter