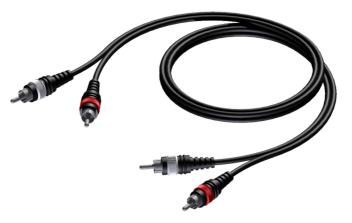

# **CAB800** 2 x RCA/Cinch male - 2x RCA/Cinch male

## Product information:

The CAB800 is fitted with two RCA male connectors on both sides and is constructed using the SIG48 cable. The easy to handle PVC jacket is excellent for fixed indoor and mobile applications. The inner conductors are fitted with a durable shielding. This gives an excellent protection against interference of all kinds such as electromagnetic fields produced by dimmers, electric motors or power cables. The SIG series cables are "all-round" signal cables which are suited for all kinds of applications where reliable signal transmission is needed. It comes in lengths of 0.5 meters to 20 meters, providing solutions for all applications.