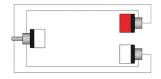

connector on the other side, constructed using the SIG48 cable. The easy to handle PVC jacket is excellent for fixed indoor and mobile applications. The inner conductors are fitted with a durable shielding. This gives an excellent protection against interference of all kinds such as electromagnetic fields produced by dimmers, electric motors or power cables. The SIG series cables are "all-round" signal cables which are suited for all kinds of applications where reliable signal transmission is needed. It comes in a length of 0.25 meters.

## Components:

 CableType: SIG48 - Unbalanced signal cable - flex 2 x 0.16 mm<sup>2</sup> - 25 AWG



### **Product Features:**

| Application | null |  |
|-------------|------|--|
|             | null |  |
| Series      | null |  |

# Wiring Diagrams:



#### Variants:

CAB727/0.25 - 0.25 meter