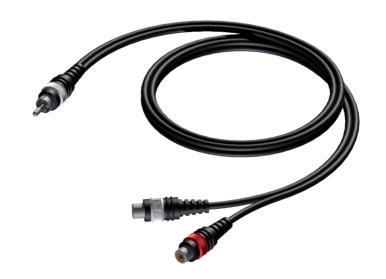

### Product information:

The CAB727 is fitted with two RCA female connectors on one side and one RCA male connector on the other side, constructed using the SIG48 cable. The easy to handle PVC jacket is excellent for fixed indoor and mobile applications. The inner conductors are fitted with a durable shielding. This gives an excellent protection against interference of all kinds such as electromagnetic fields produced by dimmers, electric motors or power cables. The SIG series cables are "all-round" signal cables which are suited for all kinds of applications where reliable signal transmission is needed. It comes in a length of 0.25 meters.