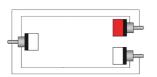

ne RCA male connector on the other side, constructed using the SIG48 cable. The easy to handle PVC jacket is excellent for fixed indoor and mobile applications. The inner conductors are fitted with a durable shielding. This gives an excellent protection against interference of all kinds such as electromagnetic fields produced by dimmers, electric motors or power cables. The SIG series cables are "all-round" signal cables which are suited for all kinds of applications where reliable signal transmission is needed. It comes in a length of 1.5 meters.



# Components:

 CableType: SIG48 - Unbalanced signal cable - flex 2 x 0.16 mm<sup>2</sup> - 25 AWG

#### **Product Features:**

| Application | null |
|-------------|------|
|             | null |
| Series      | null |

### Wiring Diagrams: