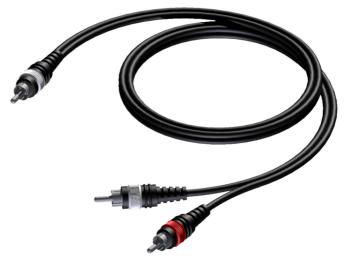

# Product information:

The CAB725 is fitted with two RCA male connectors on one side and one RCA male connector on the other side, constructed using the SIG48 cable. The easy to handle PVC jacket is excellent for fixed indoor and mobile applications. The inner conductors are fitted with a durable shielding. This gives an excellent protection against interference of all kinds such as electromagnetic fields produced by dimmers, electric motors or power cables. The SIG series cables are "all-round" signal cables which are suited for all kinds of applications where reliable signal transmission is needed. It comes in a length of 1.5 meters.