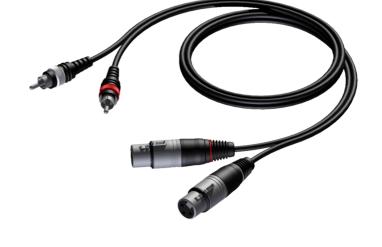

#### Product information:

The CAB705 is fitted with two VC3FX 3-pin XLR female to 2x RCA male connectors and is constructed using the SIG48 cable. The easy to handle PVC jacket is excellent for fixed indoor and mobile applications. The inner conductors are fitted with a durable shielding. This gives an excellent protection against interference of all kinds such as electromagnetic fields produced by dimmers, electric motors or power cables. The SIG series cables are "all-round" signal cables which are suited for all kinds of applications where reliable signal transmission is needed. It comes in lengths of 1.5 meters to 3 meters, providing solutions for all applications.