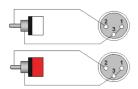

cket is excellent for fixed indoor and mobile applications. The inner conductors are fitted with a durable shielding. This gives an excellent protection against interference of all kinds such as electromagnetic fields produced by dimmers, electric motors or power cables. The SIG series cables are "all-round" signal cables which are suited for all kinds of applications where reliable signal transmission is needed. It comes in lengths of 1.5 meters to 3 meters, providing solutions for all applications.



## Components:

- CableType: SIG48 Unbalanced signal cable flex 2 x 0.16 mm<sup>2</sup> - 25 AWG
- Connector: VC3FX Cable connector 3-pin xlr female

### **Product Features:**

| Application | null |
|-------------|------|
|             | null |
| Series      | null |

## Wiring Diagrams: