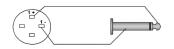

# Loudspeaker cable - speaker female - 6.3 mm Jack male

#### Product information:

The CAB592 is a SpeakON female to mono jack connector cable that is ideal for solving connections with old speaker and amplifier systems. The speaker cable contains 2 conductors with a section of 1.5mm<sup>2</sup>.

## Components:

- CableType: LS15 Loudspeaker cable 2 x 1.5 mm<sup>2</sup> 15 AWG
- Connector: VCL4FC Cable connector 4-pin speaker female
- Connector: VCJ2MX Cable connector 6.3 mm Jack male



#### **Product Features:**

| Application | null |
|-------------|------|
|             | null |
| Series      | null |

# Wiring Diagrams:



## Variants:

· CAB592/10 - 10 meter