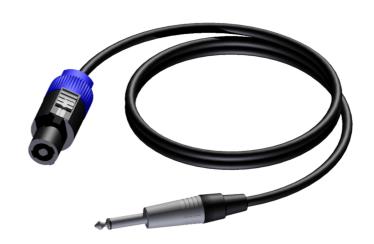

# Loudspeaker cable - speaker female - 6.3 mm Jack male

#### Product information:

The CAB592 is a SpeakON female to mono jack connector cable that is ideal for solving connections with old speaker and amplifier systems. The speaker cable contains 2 conductors with a section of 1.5mm<sup>2</sup>.

## Components:

- CableType: LS15 Loudspeaker cable 2 x 1.5 mm<sup>2</sup> 15 AWG
- Connector: VCL4FC Cable connector 4-pin speaker female
- Connector: VCJ2MX Cable connector 6.3 mm Jack male