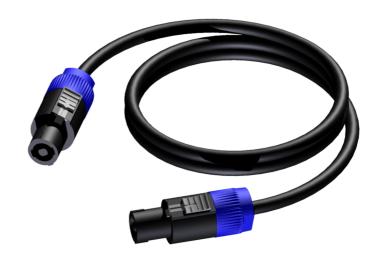

# CAB504 Loudspeaker cable - 4-pin speaker female

### Product information:

The CAB504 is a loudspeaker cable constructed using the LS425 cable and fitted with two VCL4FC 4-pin speaker female cable connectors. The cable consists of four 2.5 mm² (13 AWG) conductors. This cable is suitable for indoor as well as outdoor applications. Each conductor is fitted with a highly flexible jacket made of PVC. The four conductors are twisted with two cotton cords, which ensures the great strength and flexibility of the cable. The four wires, together with the cords, are packed with a paper foil and a general PVC jacket. The cable comes in different lengths from 1.5 meters to 20 meters.