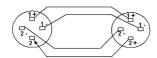

FC 4-pin speaker female cable connectors. The cable consists of four 2.5 mm² (13 AWG) conductors. This cable is suitable for indoor as well as outdoor applications. Each conductor is fitted with a highly flexible jacket made of PVC. The four conductors are twisted with two cotton cords, which ensures the great strength and flexibility of the cable. The four wires, together with the cords, are packed with a paper foil and a general PVC jacket. The cable comes in different lengths from 1.5 meters to 20 meters.

## Components:

- CableType: LS425 Loudspeaker cable 4 x 2.5 mm<sup>2</sup> 13 AWG
- Connector: VCL4FC Cable connector 4-pin speaker female



#### **Product Features:**

| Application | null |
|-------------|------|
|             | null |
| Series      | null |

## Wiring Diagrams: