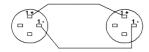

4FC 4-pin speaker female cable connectors. The cable consists of two 2.5 mm² (13 AWG) conductors. This cable suitable for indoor as well as outdoor applications. Each conductor is fitted with a highly flexible jacket made of PVC. Both conductors are twisted with two cords, which ensures the great strength and flexibility of the cable. The whole inner section is packed by a paper foil into a highly flexible outer jacket made of PVC. The cable comes in different lengths from 1.5 meters to 20 meters.

## Components:

- CableType: LS25 Loudspeaker cable 2 x 2.5 mm<sup>2</sup> 13 AWG
- Connector: VCL4FC Cable connector 4-pin speaker female



#### **Product Features:**

| Application | null |  |
|-------------|------|--|
|             | null |  |
| Series      | null |  |

## Wiring Diagrams: