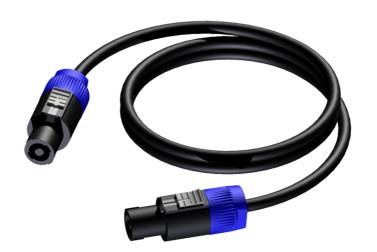

# CAB502 Loudspeaker cable - 2-pin speaker female

### Product information:

The CAB502 is a loudspeaker cable constructed using the LS25 cable and fitted with two VCL4FC 4-pin speaker female cable connectors. The cable consists of two 2.5 mm² (13 AWG) conductors. This cable suitable for indoor as well as outdoor applications. Each conductor is fitted with a highly flexible jacket made of PVC. Both conductors are twisted with two cords, which ensures the great strength and flexibility of the cable. The whole inner section is packed by a paper foil into a highly flexible outer jacket made of PVC. The cable comes in different lengths from 1.5 meters to 20 meters.

## Components:

- CableType: LS25 Loudspeaker cable 2 x 2.5 mm<sup>2</sup> 13 AWG
- Connector: VCL4FC Cable connector 4-pin speaker female