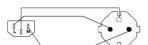

# Power cable - schuko male - euro power female - PVC lead - 3 x

#### Product information:

The CAB490 is cable that is made for connecting mains power to a Euro power socket. The cable is provided with a Schuko power male to a Euro power female connector. The power cable contains 3 conductors with a section of 1.5 mm<sup>2</sup> Please look for your local regulation to know which type of connector is allowed in your territory.

### Components:

 CableType: PC3G15 - Power cable - H05VV-F 3G1.5 - 3 x 1.5 mm<sup>2</sup> - 16 AWG







#### **Product Features:**

Application null

# Wiring Diagrams:

## Variants:



- · CAB490/0.5 0,5 meter
- · CAB490/0.7 0,75 meter
- · CAB490/1 1 meter
- CAB490/1.5 1,5 meter
- · CAB490/2 2 meter
- · CAB490/3 3 meter
- · CAB490/5 5 meter
- · CAB490/10 10 meter