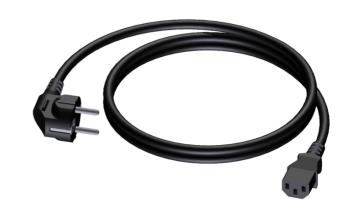

#### Product information:

The CAB490 is cable that is made for connecting mains power to a Euro power socket. The cable is provided with a Schuko power male to a Euro power female connector. The power cable contains 3 conductors with a section of 1.5 mm<sup>2</sup> Please look for your local regulation to know which type of connector is allowed in your territory.