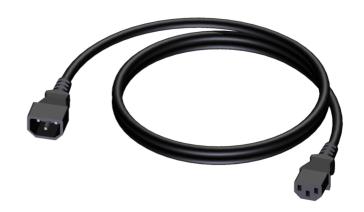

# Power cable - euro power male - euro power female - 3 x 1.5 mm<sup>2</sup>

#### Product information:

The CAB480 is cable that is made for connecting mains power from to Euro power sockets. The cable is provided with a Euro power male to a Euro power female connector. The power cable contains 3 conductors with a section of 1.5 mm<sup>2</sup>

## Components:

 CableType: PC3G15 - Power cable - H05VV-F 3G1.5 - 3 x 1.5 mm<sup>2</sup> - 16 AWG