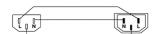

# Power cable - euro power male - euro power female - 3 x 1.5 mm<sup>2</sup>

#### Product information:

The CAB480 is cable that is made for connecting mains power from to Euro power sockets. The cable is provided with a Euro power male to a Euro power female connector. The power cable contains 3 conductors with a section of 1.5 mm<sup>2</sup>

## Components:

 CableType: PC3G15 - Power cable - H05VV-F 3G1.5 - 3 x 1.5 mm<sup>2</sup> - 16 AWG



## Properties:



#### **Product Features:**

Application

null

## Wiring Diagrams:



#### Variants:

- · CAB480/0.5 0,5 meter
- · CAB480/0.7 0,75 meter
- · CAB480/1 1 meter
- CAB480/1.5 1,5 meter
- · CAB480/2 2 meter
- · CAB480/3 3 meter
- · CAB480/5 5 meter