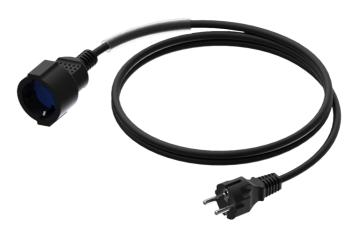

Power cable - schuko male - schuko female - German - 3 x 1.5

# Product information:

The CAB475-G is an extension power cable schuko male and female connectors. The cable is provided with a female schuko power connector and a male schuko power connector on the other end of the cable. The power cable contains 3 conductors with a section of 1.5 mm<sup>2</sup>