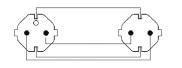

Power cable - schuko male - schuko female - German - 3 x 1.5

# Product information:

The CAB475-G is an extension power cable schuko male and female connectors. The cable is provided with a female schuko power connector and a male schuko power connector on the other end of the cable. The power cable contains 3 conductors with a section of 1.5 mm<sup>2</sup>

Please look for your local regulation to know which type of connector is allowed in your territory.

# Components:

· CableType: H05VV-F3G1.5 - Power cable







#### **Product Features:**

| Application | null |
|-------------|------|
|             | null |

# Wiring Diagrams:



# Variants:

- CAB475/1.5-G German 1.5 meter
- CAB475/3-G German 3 meter
- · CAB475/5-G German 5 meter
- CAB475/10-G German 10 meter