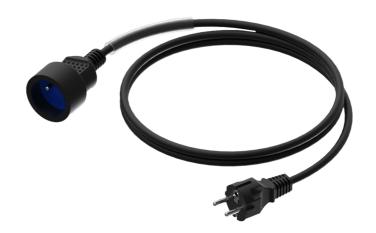

### Product information:

The CAB475-F is an extension power cable schuko male and female connectors. The cable is provided with a female schuko power connector and a male schuko power connector on the other end of the cable. The power cable contains 3 conductors with a section of 1.5 mm<sup>2</sup>

# Components:

· CableType: H05VV-F3G1.5 - Power cable