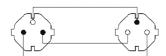

# 

### Product information:

The CAB475-F is an extension power cable schuko male and female connectors. The cable is provided with a female schuko power connector and a male schuko power connector on the other end of the cable. The power cable contains 3 conductors with a section of 1.5 mm<sup>2</sup>

Please look for your local regulation to know which type of connector is allowed in your territory.

# Components:

· CableType: H05VV-F3G1.5 - Power cable



## Properties:



### **Product Features:**

**Application** 

null

# Wiring Diagrams:



### Variants:

- · CAB475/1.5-F France 1.5 meter
- · CAB475/3-F France 3 meter
- · CAB475/5-F France 5 meter
- · CAB475/10-F France 10 meter