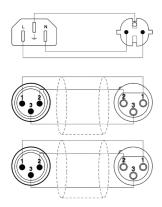

balanced audio signals in just one wire to maximize the convenience of a mobile installation. The cable is provided with a schuko power male & XLR female connectors on one side and a Euro power connector & XLR male connectors on the other side. The inner power cable contains 3 conductors with a section of 1.5 mm².

Please look for your local regulation to know which type of connector is allowed in your territory.

### Components:

- Connector: VC3FX Cable connector 3-pin xlr female
- Connector: VC3MX Cable connector 3-pin xlr male
- CableType: PAC55 Power & 2 x balanced signal cable 3 x
  1.5 mm² & 2 pairs x 0,16 mm² 16 AWG & 25 AWG



#### **Product Features:**

| Application | null |  |
|-------------|------|--|
|             | null |  |
| Series      | null |  |

### Wiring Diagrams: