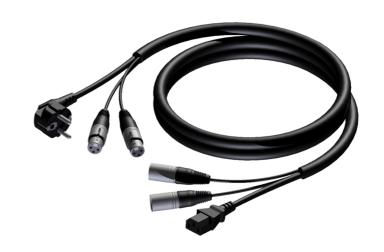

#### Product information:

The CAB405 is a cable that combines power and balanced audio signals in just one wire to maximize the convenience of a mobile installation. The cable is provided with a schuko power male & XLR female connectors on one side and a Euro power connector & XLR male connectors on the other side. The inner power cable contains 3 conductors with a section of 1.5 mm².