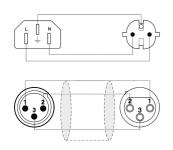

audio signals in just one wire to maximize the convenience of powered speakers. The cable is provided with a schuko power male & amp; XLR female connector on one side and a Euro power connector & amp; XLR male connector on the other side. The inner power cable contains 3 conductors with a section of 2.5 mm<sup>2</sup>

Please look for your local regulation to know which type of connector is allowed in your territory.

## Components:

- CableType: PAC52 Power & balanced signal cable 3 x 2.5 mm<sup>2</sup> & 2 x 0,125 mm<sup>2</sup> - 13 AWG & 26 AWG
- Connector: VC3FX Cable connector 3-pin xlr female
- Connector: VC3MX Cable connector 3-pin xlr male



## **Product Features:**

| Application | null |
|-------------|------|
|             | null |
| Series      | null |

## Wiring Diagrams: