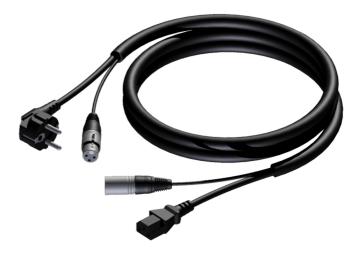

Schuko power male & XLR female - euro power female & XLR male - 3 x 2.5 mm<sup>2</sup>

## Product information:

The CAB402 is a cable that combines power and balanced audio signals in just one wire to maximize the convenience of powered speakers. The cable is provided with a schuko power male & amp; XLR female connector on one side and a Euro power connector & amp; XLR male connector on the other side. The inner power cable contains 3 conductors with a section of 2.5 mm<sup>2</sup>