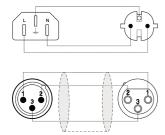

one wire to maximize the convenience of powered speakers. The cable is provided with a Schuko power male & Dame; XLR female connector on one side and a Euro power connector & Dame; XLR male connector on the other side. The inner power cable contains 3 conductors with a section of 1.0 mm<sup>2</sup>

Please look for your local regulation to know which type of connector is allowed in your territory.

## Components:

- CableType: PAC50 Power & balanced signal cable 3 x 1.0 mm<sup>2</sup> & 2 x 0,125 mm<sup>2</sup> - 17 AWG & 26 AWG
- · Connector: VC3MX Cable connector 3-pin xlr male
- · Connector: VC3FX Cable connector 3-pin xlr female



#### **Product Features:**

| Application | null |  |
|-------------|------|--|
|             | null |  |
| Series      | null |  |

### Wiring Diagrams: