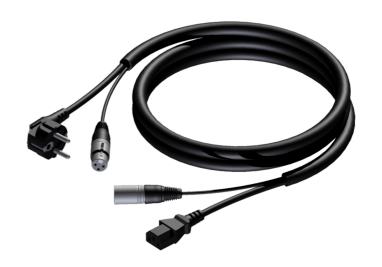

#### Product information:

The CAB400 is a cable that combines power and balanced audio signals in just one wire to maximize the convenience of powered speakers. The cable is provided with a Schuko power male & Dame; XLR female connector on one side and a Euro power connector & Dame; XLR male connector on the other side. The inner power cable contains 3 conductors with a section of 1.0 mm<sup>2</sup>