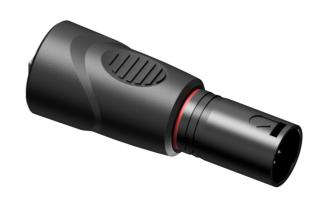

## Product information:

The BSP805M is a 5-pin XLR male to RJ45 straight adapter. This adapter can transform the connection of an XLR cable (as used for DMX lighting control) to RJ45 ideal for installation or production applications. This adapter reduces additional cabling costs, especially when CAT networking cables are standard available in buildings. Built with a heavy-duty molded housing it is a must for every toolkit.

Allows the use of standard CAT5E (or better) networking cables for DMX signal transmissions.