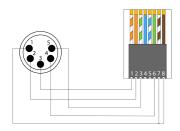

## Highlights:

- · null
- · null
- · null

## Product information:

The BSP805M is a 5-pin XLR male to RJ45 straight adapter. This adapter can transform the connection of an XLR cable (as used for DMX lighting control) to RJ45 ideal for installation or production applications. This adapter reduces additional cabling costs, especially when CAT networking cables are standard available in buildings. Built with a heavy-duty molded housing it is a must for every toolkit.

Allows the use of standard CAT5E (or better) networking cables for DMX signal transmissions.





## **Product Features:**

| Application | null |
|-------------|------|
|             | null |
| Series      | null |

## Wiring Diagrams: