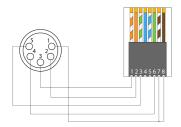

# **BSP805F** Adapter - 5-pin XLR female to RJ45

## Highlights:

- null
- null
- null

## Product information:

The BSP805F is a 5-pin XLR female to RJ45 straight adapter. This adapter can transform the connection of an XLR cable (as used for DMX lighting control) to RJ45 ideal for installation or production applications. This adapter reduces additional cabling costs, especially when CAT networking cables are standard available in buildings. Built with a heavy-duty molded housing it is a must for every toolkit.

Allows the use of standard CAT5E (or better) networking cables for DMX signal transmissions.





### **Product Features:**

| Application | null |  |
|-------------|------|--|
|             | null |  |
| Series      | null |  |

### Wiring Diagrams: