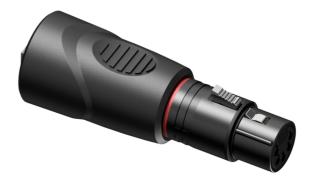

# **BSP805F** Adapter - 5-pin XLR female to RJ45

## Product information:

The BSP805F is a 5-pin XLR female to RJ45 straight adapter. This adapter can transform the connection of an XLR cable (as used for DMX lighting control) to RJ45 ideal for installation or production applications. This adapter reduces additional cabling costs, especially when CAT networking cables are standard available in buildings. Built with a heavy-duty molded housing it is a must for every toolkit.