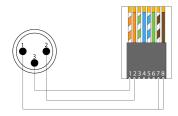

# BSP803M Adapter - 3-pin XLR male to RJ45

## Highlights:

- · null
- · null
- · null

### Product information:

The BSP803M is a 3-pin XLR male to RJ45 straight adapter. This adapter can transform the connection of an XLR cable (as used for DMX lighting control) to RJ45 ideal for installation or production applications. This adapter reduces additional cabling costs, especially when CAT networking cables are standard available in buildings. Built with a heavy-duty molded housing it is a must for every toolkit.

Allows the use of standard CAT5E (or better) networking cables for DMX signal transmissions.





#### **Product Features:**

| Application | null |  |
|-------------|------|--|
|             | null |  |
| Series      | null |  |

## Wiring Diagrams: