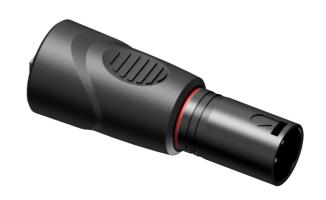

# BSP803M Adapter - 3-pin XLR male to RJ45

### Product information:

The BSP803M is a 3-pin XLR male to RJ45 straight adapter. This adapter can transform the connection of an XLR cable (as used for DMX lighting control) to RJ45 ideal for installation or production applications. This adapter reduces additional cabling costs, especially when CAT networking cables are standard available in buildings. Built with a heavy-duty molded housing it is a must for every toolkit.