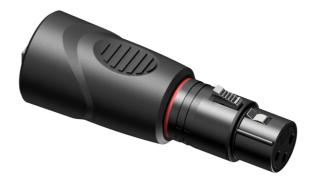

# **BSP803F** Adapter - 3-pin XLR female to RJ45

# Product information:

The BSP803F is a 3-pin XLR female to RJ45 straight adapter. This adapter can transform the connection of an XLR cable (as used for DMX lighting control) to RJ45 ideal for installation or production applications. This adapter reduces additional cabling costs, especially when CAT networking cables are standard available in buildings. Built with a heavy-duty molded housing it is a must for every toolkit.