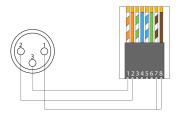

# **BSP803F** Adapter - 3-pin XLR female to RJ45

# Highlights:

- null
- null
- null

# Product information:

The BSP803F is a 3-pin XLR female to RJ45 straight adapter. This adapter can transform the connection of an XLR cable (as used for DMX lighting control) to RJ45 ideal for installation or production applications. This adapter reduces additional cabling costs, especially when CAT networking cables are standard available in buildings. Built with a heavy-duty molded housing it is a must for every toolkit.

Allows the use of standard CAT5E (or better) networking cables for DMX signal transmissions.





### **Product Features:**

| Application | null |
|-------------|------|
|             | null |
| Series      | null |

### Wiring Diagrams: