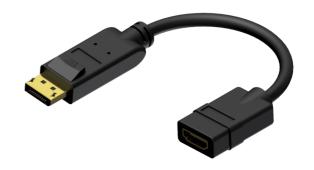

# BSP510 Displayport (Male) to HDMI (Female) adapter - 0.2 m

## Highlights:

- · DisplayPort to HDMI adapter
- DisplayPort 20 pin Male HDMI 19 pin Female
- DisplayPort 1.1 and High speed HDMI compliant
- Locking DisplayPort connector
- · ESD protected
- Supports resolutions up to 1920 x 1200 / 1080p

#### Product information:

The BSP510 is an ideal solution for adapting a DisplayPort output of a laptop so that it may be connected to a projector or TV that accepts an HDMI input. The adapter can carry the digital audio and video signal up to 1920x1200 PC resolutions to 1080p for HDTV's.