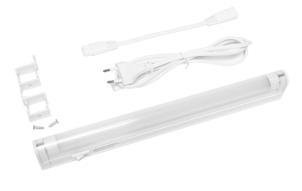

## Product information:

The RLU30 IS a very compact light source that can easily be mounted in the back of a rack built for a clear overview while installing or maintaining the installation. The light source is implemented in a T5, 30 cm LED enclosure that will provide an energy efficient and omnidirectional spread of 3000K warm light. Equipped with a power in- and output makes it possible to connect multiple RLU30 light sources in a chain (power connection cables included).

## **Product Features:**

Power handling

250 V AC ~ 0.016 A / 4 W