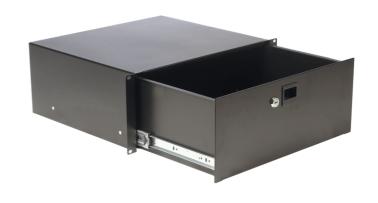

## Highlights:

- Stores up to 4 units of 19" Equipment belongings
- With key lock (cylinder lock with 2 keys)

## Product information:

The RD410L is a solid 19" rack drawer made of 1.2 mm thick cold rolled steel which is finished in a black (RAL9004) powder coating. This fine structured finish ensures an improved scratch resistance. These rack drawers can be used for storage of any belongings related to the rack mounted equipment, such as: cables, microphones, wireless transmitters, headsets, remote controls, instruction manuals, etc. The full extension bearingdrawer slide contains a coupling mechanism which allows removal of the drawer.

## **Product Features:**

| Dimensions  | Outside | 18.90 x 6.97 x 14.76 " (W x H x D) |
|-------------|---------|------------------------------------|
|             | Inside  | 15.63 x 6.30 x 13.78 " (W x H x D) |
| Unit height |         | 4 HE                               |
| Keylock     |         | Yes                                |
| Weight      |         | 17.33 lb                           |
| Colours     |         | Black (RAL9004)                    |