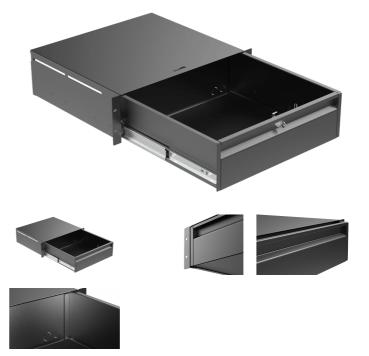

## **Product information:**

The RDx20x series of 19" rack drawers comes available in 1U, 2U and 3U unit heights with and without lock. The chassis is constructed of 1,5 mm thick cold rolled steel, while the tray is finished in 1,2 mm thick cold rolled steel. They feature full extension 3 section drawer rails, pushout holes on the back of the tray for cable insertion, a rubber anti slip liner, a full-width handle and optional back supports (RD2S) for increased load capacity (only 2U and 3U).

## **Product Features:**

| Dimensions |        | 19.016 x 5.22 x 15.47 " (W x H x D) |
|------------|--------|-------------------------------------|
|            | Inside | 15.77 x 4.99 x 14.46 " (W x H x D)  |
| Weight     |        | 16.93 lb                            |
| Max. load  |        | 44.092 lb                           |
|            |        | 88.18 lb (with back supports)       |