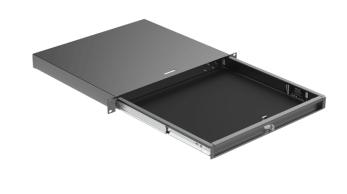

## Product information:

The RDx20x series of 19" rack drawers comes available in 1U, 2U and 3U unit heights with and without lock. The chassis is constructed of 1,5 mm thick cold rolled steel, while the tray is finished in 1,2 mm thick cold rolled steel. They feature full extension 3 section drawer rails, pushout holes on the back of the tray for cable insertion, a rubber anti slip liner, a full-width handle and optional back supports (RD2S) for increased load capacity (only 2U and 3U).

## **Product Features:**

| Dimensions |        | 19.016 x 1.72 x 15.47 " (W x H x D) |
|------------|--------|-------------------------------------|
|            | Inside | 15.77 x 1.50 x 14.46 " (W x H x D)  |
| Weight     |        | 11.71 lb                            |
| Max. load  |        | 17.64 lb                            |