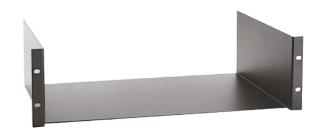

## Product information:

The ISxxx series are 19" standard shelves, made of steel with a plate thickness of 1,5 mm and provided with a black (RAL9004) structured powder coating, which can be mounted inside all different kinds of 19" racks or flight cases. They provide a solution for mounting standard electronics equipment (such as DVD or Blueray players and many other different kinds of equipment) which don't contain a standard 19" mounting fixture. The depth of 300 mm and open rear side allow easy connection of the equipment.

## **Product Features:**

| Dimensions        | 19.016 x 5.24 x 12.60 " (W x H x D) |
|-------------------|-------------------------------------|
| Unit height       | 3 HE                                |
| Weight            | 5.73 lb                             |
| Max. usable depth | 11.81 "                             |