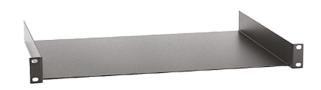

## Product information:

The ISxxx series are 19" standard shelves, made of steel with a plate thickness of 1,5 mm and provided with a black (RAL9004) structured powder coating, which can be mounted inside all different kinds of 19" racks or flight cases. They provide a solution for mounting standard electronics equipment (such as DVD or Blueray players and many other different kinds of equipment) which don't contain a standard 19" mounting fixture. The depth of 300 mm and open rear side allow easy connection of the equipment.

## **Product Features:**

| Dimensions        | 19.016 x 1.73 x 12.60 " (W x H x D) |
|-------------------|-------------------------------------|
| Unit height       | 1 HE                                |
| Max. usable depth | 11.81 "                             |
| Weight            | 4.14 lb                             |