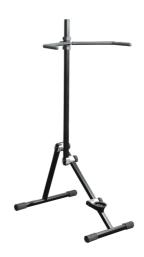

## Highlights:

- · Black foldable steel legs with anti skid feet
- Black velveteen rubber coating for protection

## Product information:

CMS015 is a durable, fully-adjustable, steel double bass stand. It is finished with a black matte powder coat finish. Instead of a neck support this stand offers an additional and adjustable body support, providing more stability. With soft rubber protection and antiskid feet there is no beter way the keep your instrument safe.

## **Product Features:**

| Dimensions | 18.50 x 37.80 x 16.93 " (W x H x D) (Depth adjustable from 430 to 770) |
|------------|------------------------------------------------------------------------|
| Weight     | 5.29 lb                                                                |
| Colours    | Black                                                                  |