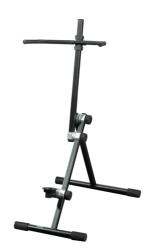

## Highlights:

- Black foldable steel legs with anti skid feet
- Black velveteen rubber coating for protection

## Product information:

CMS005 is a durable, fully-adjustable, steel cello stand, finished with a black matte powder coat finish. Instead of a neck support, this stand offers an additional and adjustable body support, providing more stability. With soft rubber protection and antiskid feet there is no beter way the keep your instrument safe.

## **Product Features:**

| Dimensions | 13.78 x 31.89 x 12.20 " (W x H x D) (Depth adjustable from 310 to 820 mm) |
|------------|---------------------------------------------------------------------------|
| Weight     | 5.29 lb                                                                   |
| Colours    | Black                                                                     |