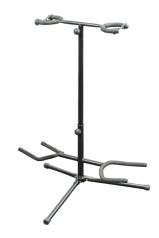

## Highlights:

- · Black foldable steel legs with anti skid feet
- Black velveteen rubber coating for protection
- · Neckholders with security strap
- · Double stand
- Easy lock mechanism

## Product information:

CGS235 is a steel double guitar stand which is suitable for acoustic, electric and bass guitars. Its light weight and foldable legs provide the necessary user comfort, while the antiskid feet, soft rubber protection and neck support with security strap make this a dream to rest your guitars in.

## **Product Features:**

| Adjustable height |          | 30.31 - 35.83 " |
|-------------------|----------|-----------------|
| Base              | Diameter | 24.41 "         |
| Weight            |          | 3.86 lb         |
| Colours           |          | Black           |