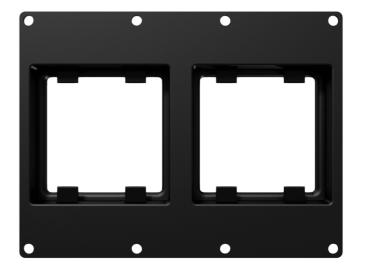

## Product information:

The CASY303 covers three module spaces in a CASY chassis and is a universal base for two 45 x 45 mm standard sized products such as matrix control panels, volume controllers, connection plates, .... The cover frame includes four security tabs that can slide in the top and bottom of the frame. These tabs will ensue a firm fixation of the installed connection plate while plugging and unplugging connectors. The module plate will ensure a flush mount installation in to any CASY configuration.

## **Product Features:**

| Dimensions |       | 4.23 × 3.23 " (W × H) |
|------------|-------|-----------------------|
| Module     | Space | 3                     |