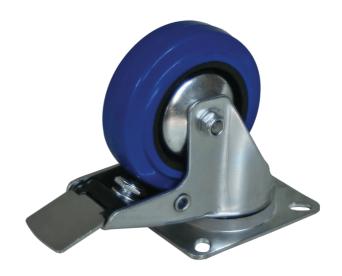

## Product information:

The CAS110L is a braked swivel bearing caster with a diameter of 100 mm (4") and thickness of 32 mm. The solid zinc-plated steel construction can hold a maximum load of 113 Kg's / pcs (450 Kg for a set of 4 wheels). The roller bearing guarantees a long-term reliability, while the blue rubber tyre ensures optimal grip on any surface. Mounting can be done by using four screw holes with a mutual distance  $80 \times 60$  mm. The brake offers a total lock for both the wheel rotation and direction.