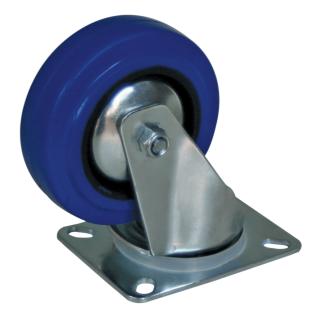

## Product information:

The CAS110 is a swivel bearing caster with a diameter of 100 mm (4") and thickness of 32 mm. The solid zinc-plated steel construction can hold a maximum load of 113 Kg's / pcs (450 Kg for a set of 4 wheels). The roller bearing guarantees a long-term reliability, while the blue rubber tyre ensures optimal grip on any surface. Mounting can be done by using four screw holes with a mutual distance 80 x 60 mm.

## **Product Features:**

| Height                    |            | 5 "                                     |
|---------------------------|------------|-----------------------------------------|
| Weight                    |            | 1.80 lb                                 |
| Base                      | Material   | Zinc plated steel 2.5 & 3 mm            |
| Wheel                     | dimensions | 3.94 " x 1.26 "                         |
| Max. load                 |            | 249.12 lb (992.080 lb / 4-wheel kit)    |
| Mounting hole distance    |            | 3.15 " x 2.36 " (14 x 0.35 " fix slots) |
| Mounting plate dimensions |            | 3.94 " x 3.15 "                         |