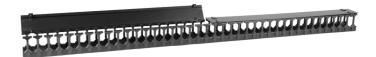

## **Product information:**

The BCO242 is a cable management system for vertical installation in 42 unit SPR series racks. The high capacity design with large number of openings allows simple and clean cable bundling and routing. Installation can be done on both front and rear side while access can be achieved in both directions. It is constructed using both steel and plastic components.