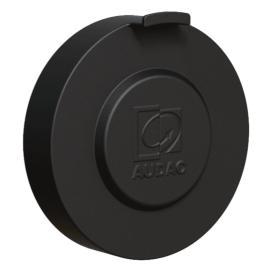

## Product information:

The WMP40M are protective covers for the mounting and connection plates of the ATEO4M speakers. These protection covers are made out of synthetic rubber. They are being used as a protective cover to protect them when the interior is being painted, to avoid them to be reached by the paint. Due to their durable construction, they also can be used to protect the wall plates in outdoor applications when the speakers are removed off-season while the wall plates remain installed. This avoids dirt and humidity from reaching the critical parts.

## Properties:

⊘. Weatherproof

Variants:

• WMP40M/B - Black version - Soft rubber