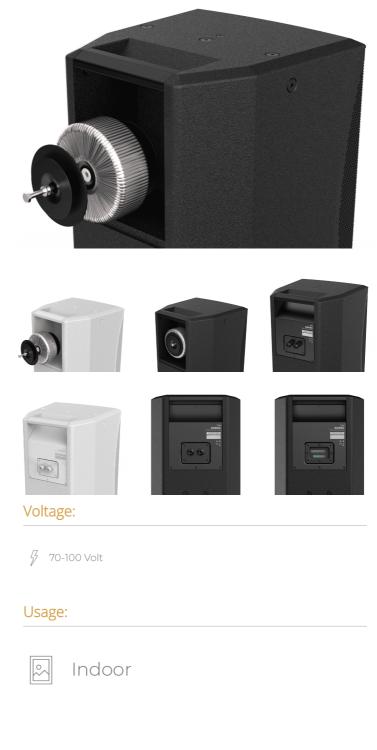

### Product information:

The TRM series are 70/100V line transformers that can be optionally implemented in the passive variants of the VEXO series. Installation is done by removing the backplate of the VEXO series (passive variants only) and replacing it with a 70/100V backplate on which the module is integrated. Like this the high-performance loudspeaker is able to be implemented in 70/100V systems.

## Product Features:

| Construction       |          | Aluminium backplate         |
|--------------------|----------|-----------------------------|
|                    |          | Copper toroidal transformer |
| Colours            |          | Black (RAL9005)             |
|                    |          | White (RAL9003)             |
| Compatible devices |          | VEXO112                     |
|                    |          | VEXO115                     |
| Accessories        | Included | M8 x 80 mm (Mounting bolt)  |
|                    |          | null                        |

#### Variants:

- TRM248/B Black version VEXO112 & VEXO115 480W & 240W power taps
- TRM248/W White version VEXO112 & VEXO115 480W & 240W power taps