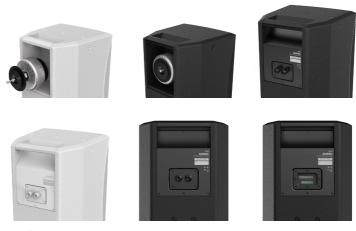

### Product information:

The TRM series are 70/100V line transformers that can be optionally implemented in the passive variants of the VEXO series. Installation is done by removing the backplate of the VEXO series (passive variants only) and replacing it with a 70/100V backplate on which the module is integrated. Like this the high-performance loudspeaker is able to be implemented in 70/100V systems.

# **Product Features:**

| Construction       |          | Aluminium backplate         |
|--------------------|----------|-----------------------------|
|                    |          | Copper toroidal transformer |
| Colours            |          | Black (RAL9005)             |
|                    |          | White (RAL9003)             |
| Compatible devices |          | VEXO112                     |
|                    |          | VEXO115                     |
| Accessories        | Included | M8 x 80 mm (Mounting bolt)  |
|                    |          | null                        |

## Variants:

- TRM224/B Black version VEXO112 & VEXO115 240W & 120W power taps
- \* TRM224/W White version VEXO112 & VEXO115 240W & 120W power taps