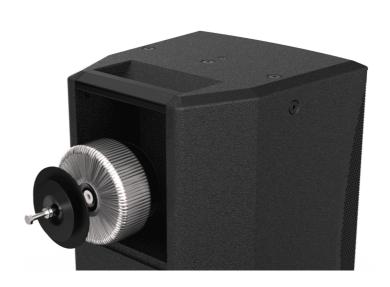

### Product information:

The TRM series are 70/100V line transformers that can be optionally implemented in the passive variants of the VEXO series. Installation is done by removing the backplate of the VEXO series (passive variants only) and replacing it with a 70/100V backplate on which the module is integrated. Like this the high-performance loudspeaker is able to be implemented in 70/100V systems.

# **Product Features:**

| Construction       |          | Aluminium backplate         |
|--------------------|----------|-----------------------------|
|                    |          | Copper toroidal transformer |
| Colours            |          | Black (RAL9005)             |
|                    |          | White (RAL9003)             |
| Compatible devices |          | VEXO112                     |
|                    |          | VEXO115                     |
| Accessories        | Included | M8 x 80 mm (Mounting bolt)  |
|                    |          | null                        |