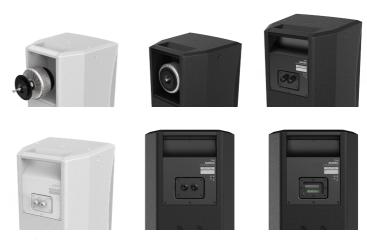

#### Product information:

The TRM series are 70/100V line transformers that can be optionally implemented in the passive variants of the VEXO series. Installation is done by removing the backplate of the VEXO series (passive variants only) and replacing it with a 70/100V backplate on which the module is integrated. Like this the high-performance loudspeaker is able to be implemented in 70/100V systems.

### Variants:

- TRM124/B Black version VEXO110 240W & 120W power taps
- TRM124/W White version VEXO110 240W & 120W power taps