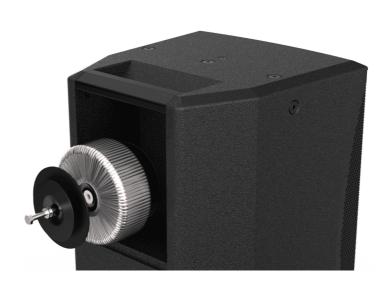

#### Product information:

The TRM series are 70/100V line transformers that can be optionally implemented in the passive variants of the VEXO series. Installation is done by removing the backplate of the VEXO series (passive variants only) and replacing it with a 70/100V backplate on which the module is integrated. Like this the high-performance loudspeaker is able to be implemented in 70/100V systems.

## **Product Features:**

| Construction       |          | Aluminium backplate         |
|--------------------|----------|-----------------------------|
|                    |          | Copper toroidal transformer |
| Colours            |          | Black (RAL9005)             |
|                    |          | White (RAL9003)             |
| Compatible devices |          | VEXO110                     |
|                    |          |                             |
| Accessories        | Included | M8 x 80 mm (Mounting bolt)  |
| Accessories        | Included | M8 x 80 mm (Mounting bolt)  |
| Accessories        | Included |                             |
| Accessories        | Included | null                        |