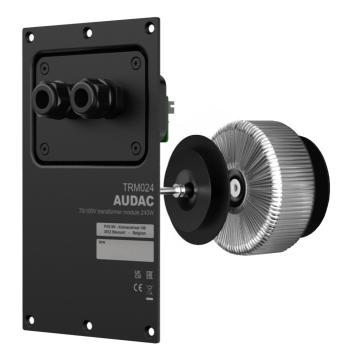

#### Product information:

The TRM series are 70/100V line transformers that can be optionally implemented in the passive variants of the VEXO series. Installation is done by removing the backplate of the VEXO series (passive variants only) and replacing it with a 70/100V backplate on which the module is integrated. Like this, the high-performance loudspeaker can be implemented in 70/100V systems.

## System specifications:

| Line Transformer Tappings | 1                 | 20.83 Ω - 100 V / Not used - 70 V / 240 W      |
|---------------------------|-------------------|------------------------------------------------|
|                           | 2                 | 41.67 Ω - 100 V / 240 W - 70 V / 120 W         |
|                           | 3                 | 83.33 Ω - 100 V / 120 W - 70 V / 60 W          |
| Impedance                 |                   | $8 \Omega$ (secondary)                         |
|                           |                   | $4\Omega$ (secondary)                          |
| Connection                |                   | External (to amplifier) - 8-pin terminal block |
|                           |                   | Internal (to speaker) - 3-pin connector        |
| Frequency                 | Response (± 3 dB) | 50 Hz - 20 kHz                                 |

#### **Product Features:**

| Construction       |          | Aluminum backplate          |
|--------------------|----------|-----------------------------|
|                    |          | Copper toroidal transformer |
| Colours            |          | Black (RAL9005)             |
| Compatible devices |          | VEXO206                     |
|                    |          | VEXO208                     |
| Accessories        | Included | M8 x 80 mm (mounting bolt)  |
|                    |          | null                        |
|                    |          | null                        |
|                    |          | null                        |
|                    |          |                             |