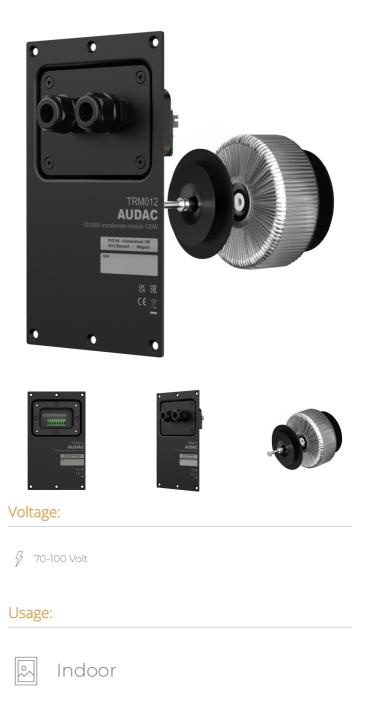

# Product information:

The TRM series are 70/100V line transformers that can be optionally implemented in the passive variants of the VEXO series. Installation is done by removing the backplate of the VEXO series (passive variants only) and replacing it with a 70/100V backplate on which the module is integrated. Like this, the high-performance loudspeaker can be implemented in 70/100V systems.

# System specifications:

| Line Transformer Tappings | 1                 | 41.67 $\Omega$ - 100 V / Not used - 70 V / 120 W |
|---------------------------|-------------------|--------------------------------------------------|
|                           | 2                 | 83.33 Ω - 100 V / 120 W - 70 V / 60 W            |
|                           | 3                 | 166.67 Ω - 100 V / 60 W - 70 V / 30 W            |
| Impedance                 |                   | $8 \Omega$ (secondary)                           |
|                           |                   | $4 \Omega$ (secondary)                           |
| Connection                |                   | External (to amplifier) - 8-pin terminal block   |
|                           |                   | Internal (to speaker) - 3-pin connector          |
| Frequency                 | Response (± 3 dB) | 50 Hz - 20 kHz                                   |

## **Product Features:**

| Construction       |          | Aluminum backplate          |
|--------------------|----------|-----------------------------|
|                    |          | Copper toroidal transformer |
| Colours            |          | Black (RAL9005)             |
| Accessories        | Included | M8 x 80 mm (mounting bolt)  |
|                    |          | null                        |
| Compatible devices |          | VEXO106                     |
|                    |          | VEXO108                     |
|                    |          | VEXO206                     |
|                    |          | VEXO208                     |