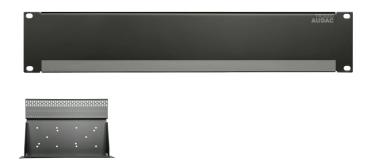

## TR3000 19" line transformer installation plate

## Product information:

The TR3000 is a 19" 2HE installation plate to mount the TR3000 series line transformers. On this plate, almost any combination of line transformers can be mounted, providing a stable and rigid construction for any 100V application. Depending on the power of the desired transformer, up to 8 transformers can be mounted on the TR3000 installation plate. The quantities of transformers which can be mounted on the TR3000 installation plate: - 8 x TR3030 (OD: 80 mm) - 8 x TR3040 (OD: 85 mm) - 8 x TR3060 (OD: 85 mm) - 8 x TR3080 (OD: 90 mm) - 4 x TR3120 (OD: 105 mm) - 4 x TR3240 (OD: 130 mm) - 2 x TR3480 (OD: 170 mm)