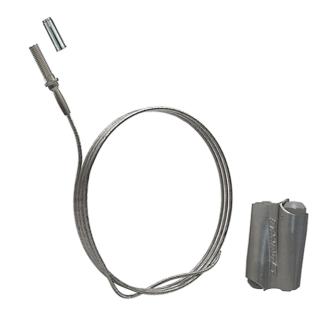

## **Steel** drop safety wire HF Express 2 - 1 meter

## Product information:

Tool free suspension kit designed with a keyless release mechanism for fast suspension of a variety of speaker applications. This kit includes a wire with M6 x 20mm ending, gripple keyless release mechanism and supports loads up to 45 kg with a 5:1 safety factor.