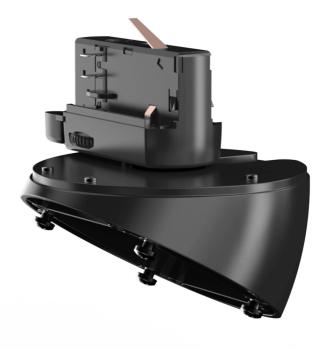

## Product information:

The RMA45M is an adapter for assembling ATEO4M loudspeakers\* on lighting track rails which are commonly used in installations such as retail environments. The angled construction offers optimal possibilities for inclination in any direction. A mechanical connection is provided, without having any electrical connection between the loudspeaker and the lighting track rail. It is compatible with smart 3-phase lighting track rails from most major brands including Eutrac, Staff, Nordic, Global, Ivela and Stucchi.