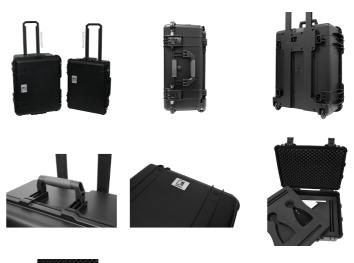

## Product information:

The perfect companion for roadshows and mobile presentations! Are you tired of worrying about the safety of your valuable equipment during transportation? Look no further! This portable display flightcase for the AUDAC Atellio family panel & Damp; paging equipment is here to revolutionize the way you travel with your gear. Crafted with utmost precision, our flight case is constructed from high-quality materials, ensuring exceptional durability and long-lasting performance. The rugged exterior shell shields your equipment from impacts, while the reinforced corners provide additional protection against accidental bumps and knocks.

Also custom-fitted protective foam interior. This foam is designed to cradle your precious gear, securing it in place and minimizing any potential movement during transit. No matter how rough the journey gets, your equipment will remain snug and safe, ready for action as soon as you arrive at your destination.

This demo flightcase also features a built-in trolley system that allows you to effortlessly transport your equipment. The retractable handle extends smoothly, providing a comfortable grip for easy manoeuvring. The sturdy wheels glide effortlessly over various surfaces, making it a breeze to navigate through busy airports, event venues, and city streets.