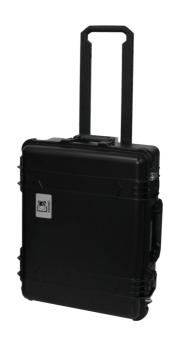

## Demo flightcase for Atellio family - Panel & paging modules

## Product information:

The perfect companion for roadshows and mobile presentations! Are you tired of worrying about the safety of your valuable equipment during transportation? Look no further! This portable display flightcase for the AUDAC Atellio family panel & Damp; paging equipment is here to revolutionize the way you travel with your gear. Crafted with utmost precision, our flight case is constructed from high-quality materials, ensuring exceptional durability and long-lasting performance. The rugged exterior shell shields your equipment from impacts, while the reinforced corners provide additional protection against accidental bumps and knocks.

This demo flightcase also features a built-in trolley system that allows you to effortlessly transport your equipment. The retractable handle extends smoothly, providing a comfortable grip for easy manoeuvring. The sturdy wheels glide effortlessly over various surfaces, making it a breeze to navigate through busy airports, event venues, and city streets.