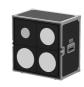

# PROMO5321 Demo flightcase for 4 x ceiling/in-wall loudspeakers

### Product information:

This portable display lets you present the AUDAC ceiling and in wall loudspeakers in the most unique & amp; convenient way possible to your customers.

Not only is it easy to install, it also proves perfect for on-theroad seminars and presentations. 2 x speakON connectors are integrated in the specially designed CAYMON flightcase so installation and setup on location are quick and effortless.