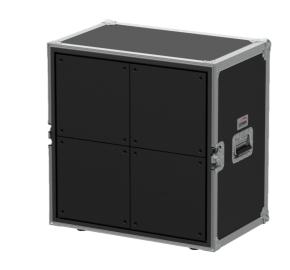

# PROMO5321 Demo flightcase for 4 x ceiling/in-wall loudspeakers

### Product information:

This portable display lets you present the AUDAC ceiling and in wall loudspeakers in the most unique & amp; convenient way possible to your customers.

Not only is it easy to install, it also proves perfect for on-theroad seminars and presentations. 2 x speakON connectors are integrated in the specially designed CAYMON flightcase so installation and setup on location are quick and effortless.