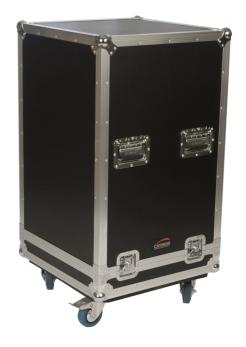

## Product information:

FCHS212 is a professional flightcase for a horn speaker made out of high quality 9 mm multiplex with black scratch-resistant coating. The flightcase has removable front and back lid, integrated flip handles and professional butterfly latches. The finishing profiles are made of 3 mm thick aluminum and are present on the front and back. Every corner of the flightcase is reinforced with extra sturdy galvanized metal. Including 4 caster wheels (2 with brakes) for easy transport and foam inlay on top and bottom to protect the speaker. For AUDAC HS212MK2.

## **Product Features:**

| Dimensions | 20.079 × 35.039 × 20.079 " (W × H × D) |
|------------|----------------------------------------|
| Colours    | Black                                  |